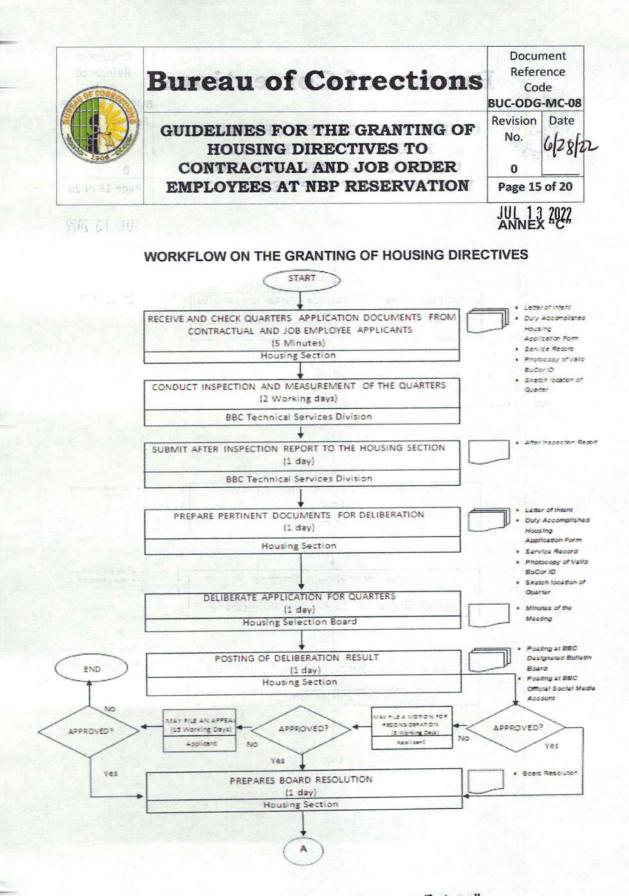

6.2 PROCEDURES FOR THE GRANTING OF HOUSING DIRECTIVES<sup>3</sup>

- 6.2.1 The applicant shall submit a letter request with all the requirements under par. 6.1.2. to the BuCor Housing Section.
- 6.2.2 The BBC-Technical Services Division shall conduct an inspection and measurement of the quarter subject of the application.
- 6.2.3 After inspection, a report shall be submitted by the BBC-Technical Services Division to the BuCor Housing Section, a copy of which shall be furnished to the Housing Selection Board as reference for deliberation.

6.2.4 The Housing Selection Board shall conduct deliberation based on the following criteria:

6.2.4.1 One (1) housing directive shall be granted to a qualified applicant.

6.2.4.2 In case the applicant is sharing a quarter with other BuCor employee/s, they shall agree that one of them is entitled to the grant of housing directive otherwise the Housing Selection Board shall decide after investigation.

6.2.4.3 For a married couple who are both BuCor employees, one (1) of them is entitled to the grant of housing directive.

6.2.4.4 In case of two or more BuCor employees are applying for the Housing Directive for the same quarter, the following criteria shall be observed;

Document Reference Code BUC-ODG-MC-08 Revision Date No. Date No. Chégion Page 6 of 20

JUL 13 2522

- 6.2.4.4.1 Permanent employee is preferred over contractual or job order BuCor employee.
- 6.2.4.4.2 First occupant is preferred regardless of rank or employment status unless he/she is disqualified by the Housing Selection Board.
- 6.2.4.4.3 If the first occupant cannot be identified, the Housing Selection Board shall decide after investigation.

6.2.4.4.4 Other analogous criteria as the Director General may be deemed proper.

- 6.2.5. The Housing Section shall post the result of the deliberation on the BBC official social media account or designated bulletin board.
- 6.2.6. If no Motion for Reconsideration (MR) or Appeal is filed by the aggrieved applicant within five (5) working days upon posting of the deliberation result, the Housing Selection Board shall submit a resolution to the Director General, recommending the grant of housing directive to the selected applicant. In case of MR or Appeal filed, issuance of a resolution shall be made accordingly.
- 6.2.7. Upon approval of the resolution, a Certificate of Housing Directive signed by the Director General or his authorized representative shall be issued to the grantee.
- 6.2.8. In case of disapproval of the application, the aggrieved applicant may file a Motion for Reconsideration (MR) to the Housing Selection Board within five (5) working days from the date of posting of deliberation result; otherwise the decision of the board shall become final and executory.
- 6.2.9. In case of denied Motion for Reconsideration (MR), the aggrieved applicant may file an appeal to the Director of BuCor Business Center within fifteen (15) working days upon receipt of notice of denial. The decision of the Director of BBC shall be final and executory.