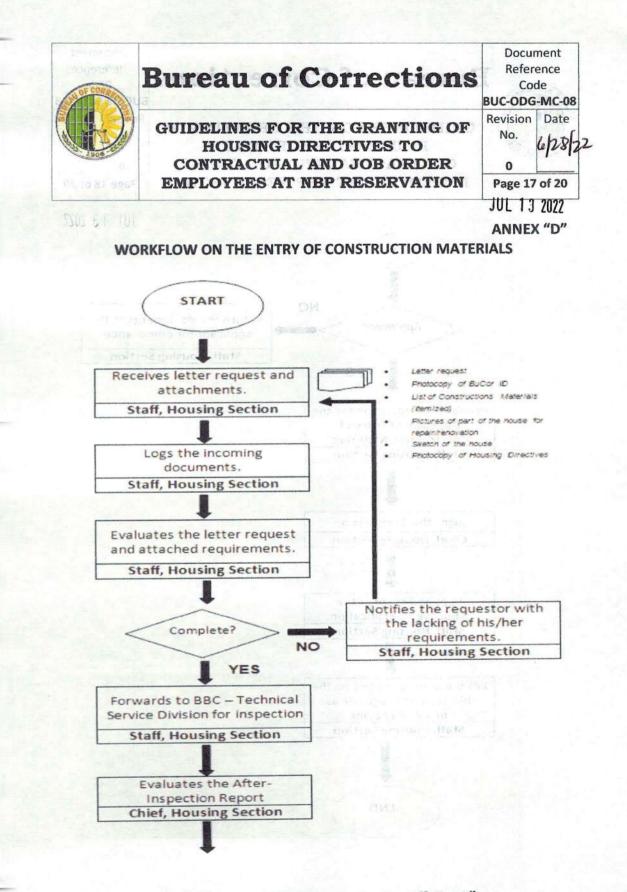

#### 6.7. PROCEDURES FOR THE ENTRY OF CONSTRUCTION MATERIALS<sup>4</sup>

- 6.7.1. Letter request addressed to the Housing Section with the following attachments:
  - 6.7.1.1. List of construction materials (itemized);
- 6.7.1.2. Photocopy of Housing Directive of the requestor;
- 6.7.1.3. Photocopy of the BuCor ID (back to back);
  - 6.7.1.4. Hardcopy of photographs subject for construction of new quarter, repair, renovation or preventive maintenance of quarter; and
  - 6.7.1.5. Location sketch of the quarter.

JUL 13 2022

- 6.7.2. The Housing Section Office shall forward the letter request with complete attachments to the BuCor Business Center Technical Services Division (TSD) for the conduct of inspection to the quarter subject to construction of new quarter, repair, renovation or preventive maintenance to verify the veracity of the request.
- 6.7.3. After inspection by the TSD, a report shall be submitted to the Housing Section with recommendation/s if any for the construction of a new quarter, repair, renovation or preventive maintenance of the quarter.
- 6.7.4. The Housing Section shall inform immediately the requestor through his/her given contact number or by posting at the BBC designated bulletin board, the status of the request based on the submitted requirements and after the inspection report of the TSD for approval. Upon approval, a certification will be issued to the requestor.
  - 6.7.5. The duty BSEC personnel at the entrance gates shall allow entry of the requested construction materials based on the approved request.
- 6.7.6. The TSD shall conduct an on-site inspection and submit after activity report on the present status of the requested construction of the new quarter, repair, renovation and preventive maintenance to the Housing Section.