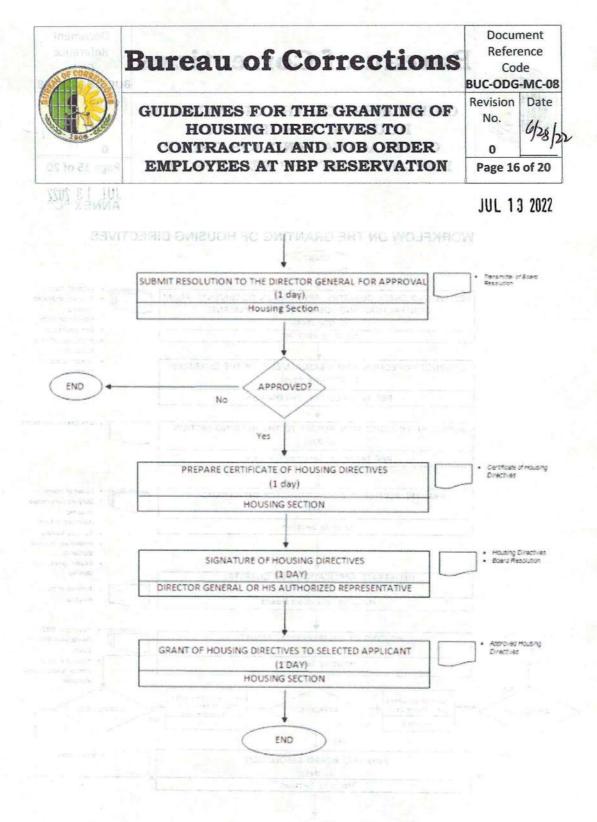

6.2.4.4.4 Other analogous criteria as the Director General may be deemed proper.

- 6.2.5. The Housing Section shall post the result of the deliberation on the BBC official social media account or designated bulletin board.
- 6.2.6. If no Motion for Reconsideration (MR) or Appeal is filed by the aggrieved applicant within five (5) working days upon posting of the deliberation result, the Housing Selection Board shall submit a resolution to the Director General, recommending the grant of housing directive to the selected applicant. In case of MR or Appeal filed, issuance of a resolution shall be made accordingly.
- 6.2.7. Upon approval of the resolution, a Certificate of Housing Directive signed by the Director General or his authorized representative shall be issued to the grantee.
- 6.2.8. In case of disapproval of the application, the aggrieved applicant may file a Motion for Reconsideration (MR) to the Housing Selection Board within five (5) working days from the date of posting of deliberation result; otherwise the decision of the board shall become final and executory.
- 6.2.9. In case of denied Motion for Reconsideration (MR), the aggrieved applicant may file an appeal to the Director of BuCor Business Center within fifteen (15) working days upon receipt of notice of denial. The decision of the Director of BBC shall be final and executory.