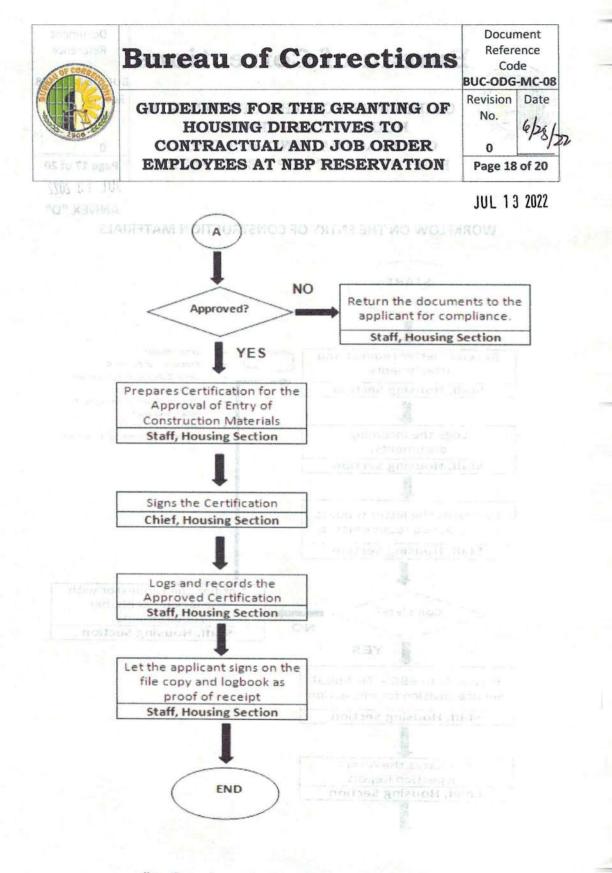

JUL 13 2022

- 6.7.2. The Housing Section Office shall forward the letter request with complete attachments to the BuCor Business Center Technical Services Division (TSD) for the conduct of inspection to the quarter subject to construction of new quarter, repair, renovation or preventive maintenance to verify the veracity of the request.
- 6.7.3. After inspection by the TSD, a report shall be submitted to the Housing Section with recommendation/s if any for the construction of a new quarter, repair, renovation or preventive maintenance of the quarter.
- 6.7.4. The Housing Section shall inform immediately the requestor through his/her given contact number or by posting at the BBC designated bulletin board, the status of the request based on the submitted requirements and after the inspection report of the TSD for approval. Upon approval, a certification will be issued to the requestor.
  - 6.7.5. The duty BSEC personnel at the entrance gates shall allow entry of the requested construction materials based on the approved request.
- 6.7.6. The TSD shall conduct an on-site inspection and submit after activity report on the present status of the requested construction of the new quarter, repair, renovation and preventive maintenance to the Housing Section.