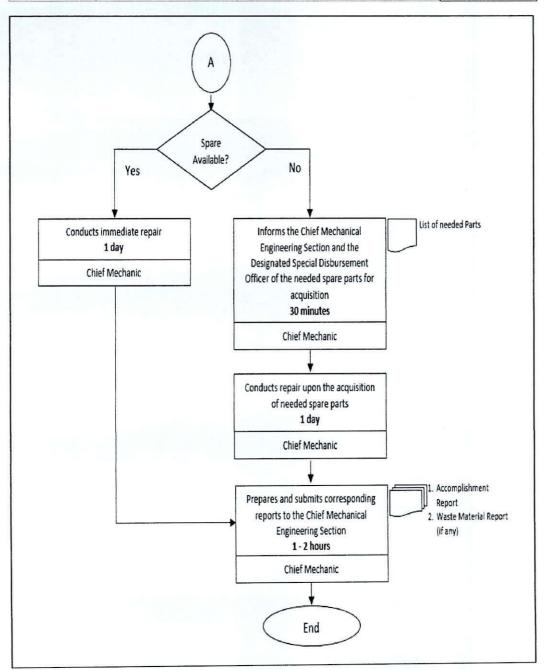

- 6.3.1.1. The Transportation Unit shall assess the condition of the vehicle.
  - 6.3.1.1.1. For minor repairs, it shall be done immediately without delay. In case procurement is necessary due to the unavailability of spare parts or other supplies, Engineering Mechanical Section shall endorse them to the designated Special Disbursement Officer of the GSD for acquisition. Upon acquisition of the requested parts, the Transportation Unit conducts the repair.
  - 6.3.1.1.2. For major repairs, the Transportation Unit prepares a Repair Inspection Report (RIR), Proposed Repair Plan (PRP), and Purchase Request (PR) and submits them to the Chief GSD Mechanical through the Engineering Section.
  - 6.3.1.1.3. The Chief GSD reviews the submitted RIR, PRP, and PR. If there are questions and revisions, the Chief, GSD discusses them with the Mechanical Engineering

- 6.3.1.1.4. For in-house repair, upon delivery of the requested parts and materials, the Transportation Unit conducts the repair.
- 6.3.1.1.5. For Outside Repair, upon approval of the contract for the outside repair, the Transportation Unit facilitates repair by the Contractor.
- 6.3.1.1.6. After the major repair, the Transportation Unit prepares an Accomplishment Report and a Waste Material Report (if applicable), and submits them to the Chief, GSD through the Mechanical Engineering Section.
- 6.3.1.1.7. The Inspection Committee together with the End-user inspects the repaired Vehicle. Further, they shall certify that the repair is completed and prepare an Inspection and Acceptance Report (IAR) to be submitted to the Mechanical Engineering Section.