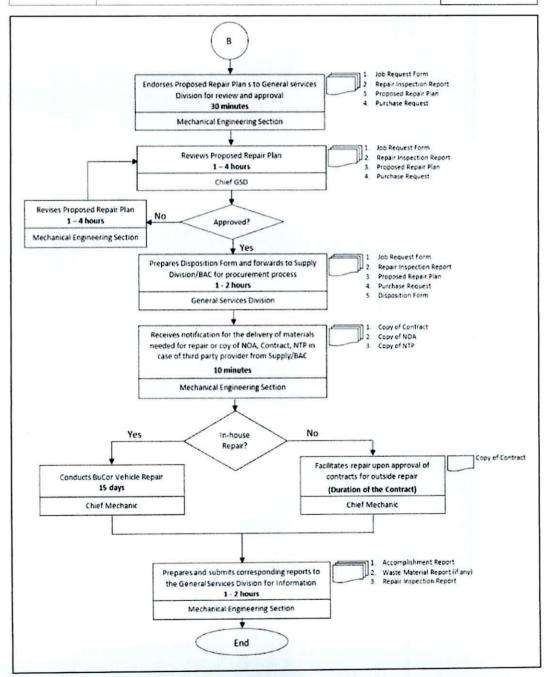

- 6.3.1.1. The Transportation Unit shall assess the condition of the vehicle.
  - 6.3.1.1.1. For minor repairs, it shall be done immediately without delay. In case procurement is necessary due to the unavailability of spare parts or other supplies, Engineering Mechanical Section shall endorse them to the designated Special Disbursement Officer of the GSD for acquisition. Upon acquisition of the requested parts, the Transportation Unit conducts the repair.
  - 6.3.1.1.2. For major repairs, the Transportation Unit prepares a Repair Inspection Report (RIR), Proposed Repair Plan (PRP), and Purchase Request (PR) and submits them to the Chief GSD Mechanical through the Engineering Section.
  - 6.3.1.1.3. The Chief GSD reviews the submitted RIR, PRP, and PR. If there are questions and revisions, the Chief, GSD discusses them with the Mechanical Engineering

### STANDARD PROTOCOL ON THE UTILIZATION AND MAINTENANCE OF BUCOR VEHICLES

Section. Upon approval, GSD prepares a Disposition Form and submits it to the Supply Division/BAC Secretariat for procurement.

- 6.3.1.1.4. For in-house repair, upon delivery of the requested parts and materials, the Transportation Unit conducts the repair.
- 6.3.1.1.5. For Outside Repair, upon approval of the contract for the outside repair, the Transportation Unit facilitates repair by the Contractor.
- 6.3.1.1.6. After the major repair, the Transportation Unit prepares an Accomplishment Report and a Waste Material Report (if applicable), and submits them to the Chief, GSD through the Mechanical Engineering Section.
- 6.3.1.1.7. The Inspection Committee together with the End-user inspects the repaired Vehicle. Further, they shall certify that the repair is completed and prepare an Inspection and Acceptance Report (IAR) to be submitted to the Mechanical Engineering Section.

### STANDARD PROTOCOL ON THE UTILIZATION AND MAINTENANCE OF BUCOR VEHICLES

6.3.1.1.8. The Chief, Mechanical Engineering Section shall regularly submit accomplishment reports to

the General Services Division for information.