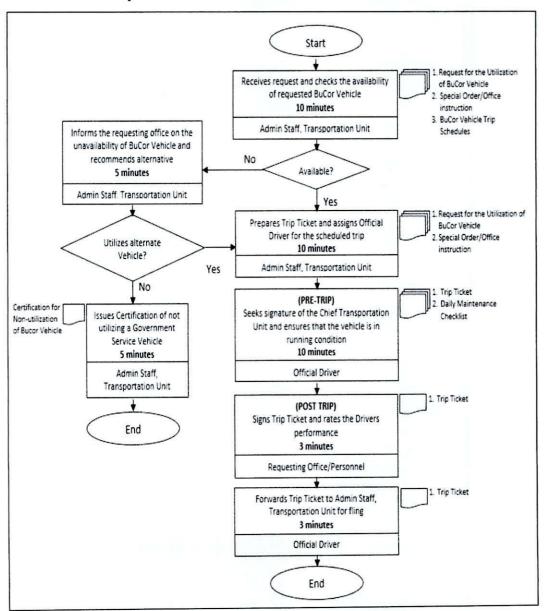

#### **ANNEXES**

- 10.1. ANNEX "A" -Request for the Utilization of BuCor Vehicle
- 10.2. ANNEX "B" Certification (Not Utilizing a Government Service Vehicle)
- 10.3. ANNEX "C" Trip Ticket
- 10.4. ANNEX "D" Daily Inspection Checklist
- 10.5. ANNEX "E" Vehicle Preventive Maintenance Schedule
- 10.6. ANNEX "F" Notice for the Conduct of Preventive Maintenance
- 10.7. ANNEX "G" Job Request Form (Repair of BuCor Vehicle)
- 10.8. ANNEX "H" Process Flowchart (Request for the Utilization of BuCor Vehicle)
- ANNEX "I" Process Flowchart (BuCor Vehicle Service Repair)

### STANDARD PROTOCOL ON THE UTILIZATION AND MAINTENANCE OF BUCOR VEHICLES

No. 4/4/2 Effective Date 1 9 APR 2022 Page 7 of 26

- 6.1.2.1. In requesting the use of BuCor Vehicle, the concerned Office/Personnel shall accomplish the Request for the Utilization of BuCor Vehicle (Annex "A").
- 6.1.2.2. Transportation Unit shall verify the availability and condition of the BuCor Vehicle requested. In case the requested vehicle is unavailable, an alternative vehicle shall be recommended. For instances of unavailability or non-utilization of BuCor vehicle, a Certification shall be issued thereof (Annex "B").
- 6.1.2.3. Upon the availability of the requested BuCor Vehicle, the Transportation Unit shall schedule and prepare a Trip Ticket (Annex "C") serially numbered and duly signed by the authorized official and assigned a driver for the scheduled travel.
- 6.1.2.4. The BuCor Official Driver shall make sure that it was thoroughly inspected by the Vehicle Maintenance Team through a Daily Inspection Checklist (Annex "D").
- 6.1.2.5. After the trip, the Passenger/s must accomplish the Trip Ticket and rate the driver's performance.
- 6.1.2.6. The official driver shall indicate in the Trip Ticket and inform the BuCor Vehicle Maintenance Team of all vehicle mechanical issues encountered before, during, and after travel for appropriate action. Thereafter, the vehicle shall be cleaned and disinfected in preparation for the next scheduled trip.