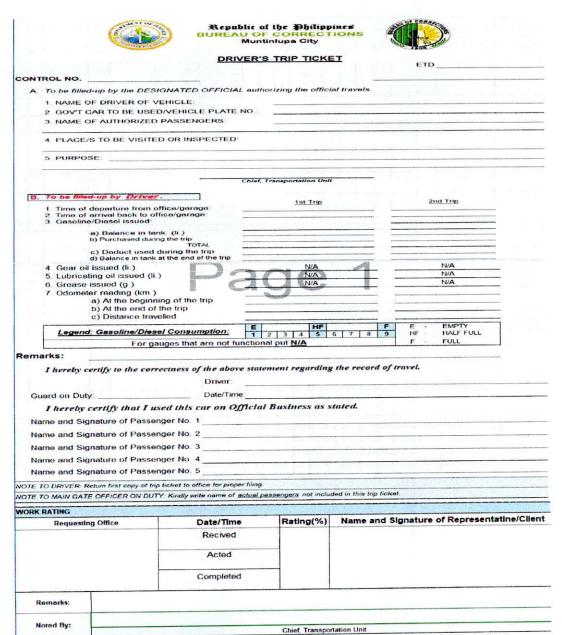

#### **ANNEXES**

- 10.1. ANNEX "A" -Request for the Utilization of BuCor Vehicle
- 10.2. ANNEX "B" Certification (Not Utilizing a Government Service Vehicle)
- 10.3. ANNEX "C" Trip Ticket
- 10.4. ANNEX "D" Daily Inspection Checklist
- 10.5. ANNEX "E" Vehicle Preventive Maintenance Schedule
- 10.6. ANNEX "F" Notice for the Conduct of Preventive Maintenance
- 10.7. ANNEX "G" Job Request Form (Repair of BuCor Vehicle)
- 10.8. ANNEX "H" Process Flowchart (Request for the Utilization of BuCor Vehicle)
- ANNEX "I" Process Flowchart (BuCor Vehicle Service Repair)

#### ANNEX "C"

85% - 94% - Very Satisfactory

"Reforming Lives, Community Thrives"
Reforming Lives, Community Thrives"

95% - 100% - Excellent

STANDARD PROTOCOL ON THE UTILIZATION AND MAINTENANCE OF

**BUCOR VEHICLES** 

### ANNEX "D"

| Sear<br>and Fuel<br>oil | Drake    | (if necessary<br>Radiator<br>Water | Windscreen<br>Water | Wiper<br>Blades | Inflate Tires<br>to Proper<br>Pressure | Fan<br>Belt | Brakes | Lights | Battery | Time<br>Checked/Initial of |
|-------------------------|----------|------------------------------------|---------------------|-----------------|----------------------------------------|-------------|--------|--------|---------|----------------------------|
|                         |          |                                    |                     |                 |                                        |             |        |        |         | Inspector                  |
|                         |          |                                    |                     |                 |                                        |             |        |        |         |                            |
|                         |          |                                    |                     |                 |                                        |             |        | _      |         |                            |
|                         |          |                                    |                     |                 |                                        | -           |        |        |         |                            |
| _                       | -        |                                    |                     |                 |                                        | -           |        |        |         |                            |
| _                       | -        |                                    |                     |                 |                                        |             |        |        |         |                            |
|                         | <b>-</b> |                                    |                     |                 |                                        |             |        |        |         |                            |
|                         | -        |                                    |                     |                 |                                        |             |        |        |         |                            |
|                         | _        |                                    |                     |                 |                                        |             |        |        |         |                            |
|                         |          |                                    |                     |                 |                                        |             |        |        |         |                            |
|                         |          |                                    |                     |                 |                                        |             |        |        |         |                            |
|                         |          |                                    |                     |                 |                                        |             |        |        |         |                            |
|                         |          |                                    |                     |                 |                                        |             |        |        |         |                            |
|                         |          |                                    |                     |                 |                                        |             |        |        |         |                            |
|                         |          |                                    |                     |                 |                                        |             |        | -      |         |                            |
|                         |          |                                    |                     |                 |                                        |             |        |        |         |                            |
| _                       | -        |                                    |                     |                 |                                        | -           |        |        |         |                            |
|                         | -        |                                    |                     |                 |                                        |             |        |        |         |                            |
|                         |          |                                    |                     |                 |                                        |             |        |        |         |                            |
|                         |          |                                    |                     |                 |                                        |             |        |        |         |                            |
|                         |          |                                    |                     |                 |                                        |             |        |        |         |                            |
|                         |          |                                    |                     |                 |                                        | 1           |        |        |         |                            |
|                         |          |                                    |                     |                 |                                        |             |        |        |         |                            |
|                         |          |                                    |                     |                 |                                        |             |        |        |         |                            |
|                         |          |                                    |                     |                 |                                        |             |        |        |         |                            |
|                         | -        |                                    |                     |                 |                                        |             |        | -      |         |                            |
|                         | -        |                                    |                     |                 |                                        |             |        |        |         |                            |
|                         |          |                                    |                     |                 |                                        |             |        |        |         |                            |
|                         |          |                                    |                     |                 |                                        |             |        |        |         |                            |
|                         |          |                                    |                     |                 |                                        |             |        |        |         |                            |