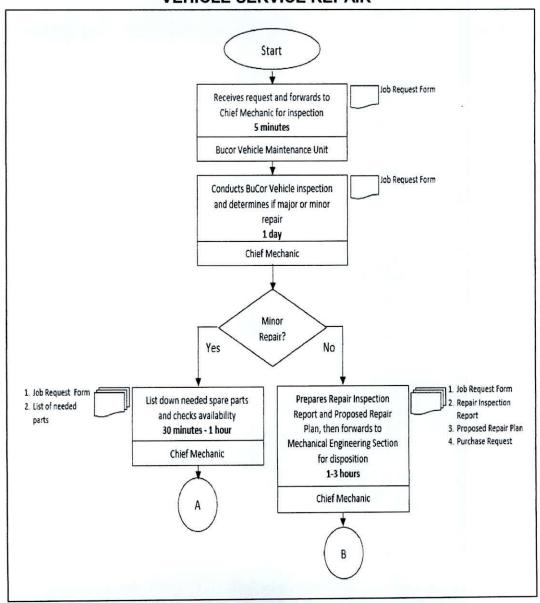

# STANDARD PROTOCOL ON THE UTILIZATION AND MAINTENANCE OF BUCOR VEHICLES

6.3.1. The BuCor Official Driver/End User shall immediately report vehicle mechanical issues and damages to the Mechanical Engineering Section through the Job Order Request Form (Annex "G").

- 6.3.1.1. The Transportation Unit shall assess the condition of the vehicle.
  - 6.3.1.1.1. For minor repairs, it shall be done immediately without delay. In case procurement is necessary due to the unavailability of spare parts or other supplies, Engineering Mechanical Section shall endorse them to the designated Special Disbursement Officer of the GSD for acquisition. Upon acquisition of the requested parts, the Transportation Unit conducts the repair.
  - 6.3.1.1.2. For major repairs, the Transportation Unit prepares a Repair Inspection Report (RIR), Proposed Repair Plan (PRP), and Purchase Request (PR) and submits them to the Chief GSD Mechanical through the Engineering Section.
  - 6.3.1.1.3. The Chief GSD reviews the submitted RIR, PRP, and PR. If there are questions and revisions, the Chief, GSD discusses them with the Mechanical Engineering

### **Bureau of Corrections**

Document
Reference
Code
BUC-DA-MC-D49
Revision Date
No.
0 4/4/33
Effective Date
APR 2007

Page 11 of 26

### STANDARD PROTOCOL ON THE UTILIZATION AND MAINTENANCE OF BUCOR VEHICLES

Section. Upon approval, GSD prepares a Disposition Form and submits it to the Supply Division/BAC Secretariat for procurement.